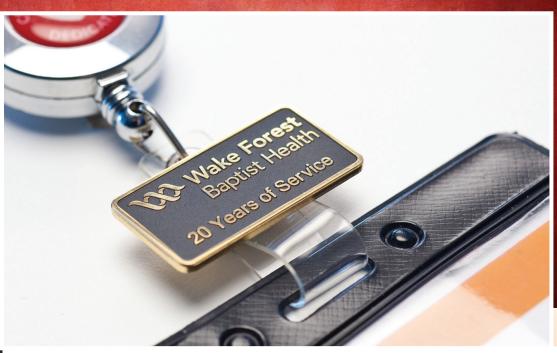

## Here's a recognition award that WON'T

be tossed into a drawer

The **Badge ACcent** is a "years of service" award that:

## Employees will wear and display every day.

- Affixes to employee I.D., not clothes
- Easy to use no need to alter employee I.D.
- Attractive and available in a variety of finishes

## Effectively promotes your brand.

- Custom designed and surprisingly affordable
- Highly visible, guides co-workers and customers to employees with years of experience